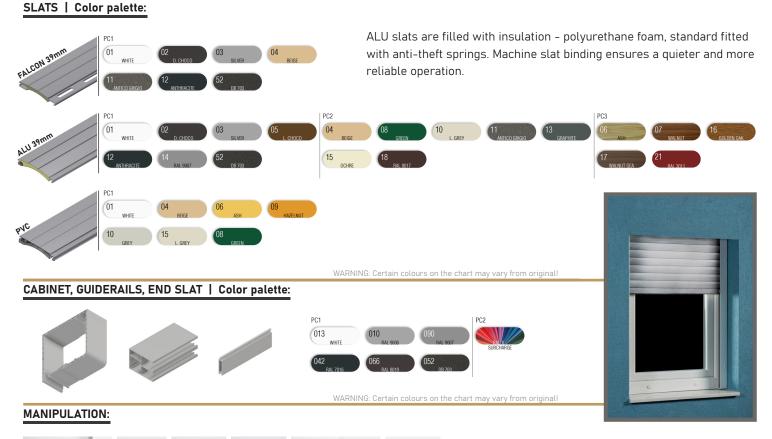

## Built-in roller shutter MULTI-ROLLBOX

- HEAT PROTECTION
- ANTI-THEFT PROTECTION
- LIGHT REGULATION
- DIMMING
- UV PROTECTION
- HEATING / COOLING SAVINGS

The first type of built-in roller shutters is the shutter with a PVC built-in box, MULTI-ROLLBOX with dimensions 200x230 mm. It is distinguished by particularly attractive curved design, optionally mounted insect screen, excellent insulation, stronger construction, and a simple economical installation, where the box can be mounted to remain visible or installed under facade. Suitable for installation on all types of windows.