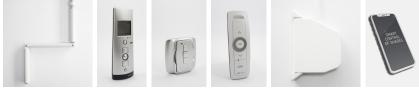

Manipulation is possible with automaton or electrical motor. For motor operation there is the standard PLUG & PLAY function, which allows the connection of several motors to a single switch, self-adjusting positions and the safety function in the event of an obstacle.