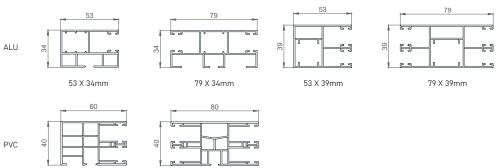

## Built-in roller shutter MULTI-ROLLBOX

- HEAT PROTECTION
- ANTI-THEFT PROTECTION
- LIGHT REGULATION
- DIMMING
- UV PROTECTION
- HEATING / COOLING SAVINGS

The first type of built-in roller shutters is the shutter with a PVC built-in box, MULTI-ROLLBOX with dimensions 200x230 mm. It is distinguished by particularly attractive curved design, optionally mounted insect screen, excellent insulation, stronger construction, and a simple economical installation, where the box can be mounted to remain visible or installed under facade. Suitable for installation on all types of windows.