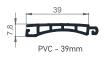

## TEHNICAL DRAWINGS | Shade details:

80 X 40mm

DIM. 230 X 200

۶Ī

SLATS

39

FALCON - 39mm