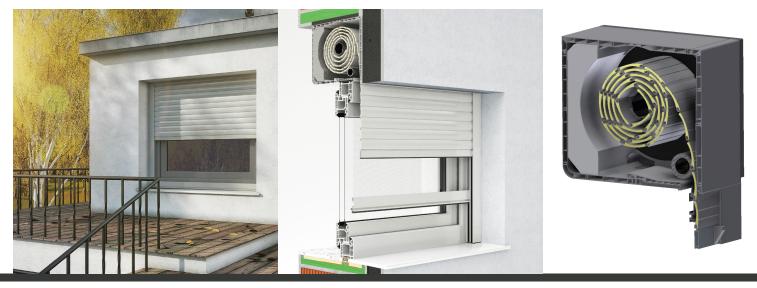

## Built-in roller shutter MULTI-ROLLBOX

- HEAT PROTECTION
- ANTI-THEFT PROTECTION
- LIGHT REGULATION
- DIMMING
- UV PROTECTION
- HEATING / COOLING SAVINGS

The first type of built-in roller shutters is the shutter with a PVC built-in box, MULTI-ROLLBOX with dimensions 200x230 mm. It is distinguished by particularly attractive curved design, optionally mounted insect screen, excellent insulation, stronger construction, and a simple economical installation, where the box can be mounted to remain visible or installed under facade. Suitable for installation on all types of windows.