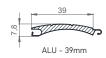

## TEHNICAL DRAWINGS | Shade details:

80 X 40mm

DIM. 230 X 200

۶Ī

SLATS

39

FALCON - 39mm