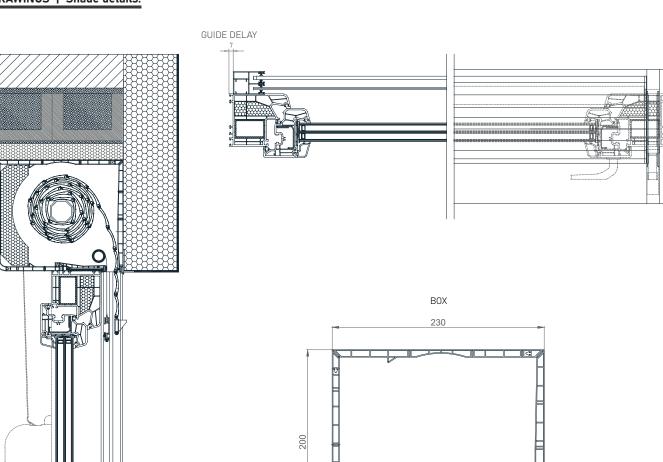

## TEHNICAL DRAWINGS | Shade details:

80 X 40mm

DIM. 230 X 200

۶Ī

SLATS

39

FALCON - 39mm