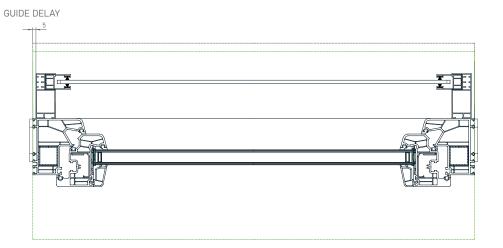

r into the opening. The box is completely hidden by the plaster, so it does not affect the external appearance of the building.

ALU slats are filled with insulation – polyurethane foam, standard fitted with anti-theft springs. Machine slat binding ensures a quieter and more reliable operation.



04

#### CABINET, GUIDERAILS, END SLAT | Color palette:





WARNING: Certain colours on the chart may vary from original!



### MANIPULATION:



Manipulation is possible with automaton or electrical motor. For motor operation there is the standard PLUG & PLAY function, which allows the connection of several motors to a single switch, self-adjusting positions and the safety function in the event of an obstacle.



## Built-in roller shutter TERMOBOX - R

## TEHNICAL DRAWINGS | Shade details:









# ROLETARSTVO