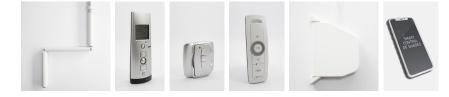

### MANIPULATION:

Manipulation is possible with automaton or electrical motor. For motor operation there is the standard PLUG & PLAY function, which allows the connection of several motors to a single switch, self-adjusting positions and the safety function in the event of an obstacle.