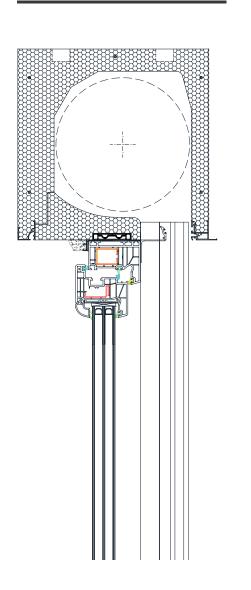

her into the opening. The box is completely hidden by the plaster, so it does not affect the external appearance of the building.

ALU slats are filled with insulation – polyurethane foam, standard fitted with anti-theft springs. Machine slat binding ensures a quieter and more reliable operation.



04

#### CABINET, GUIDERAILS, END SLAT | Color palette:





WARNING: Certain colours on the chart may vary from original!



### MANIPULATION:



Manipulation is possible with automaton or electrical motor. For motor operation there is the standard PLUG & PLAY function, which allows the connection of several motors to a single switch, self-adjusting positions and the safety function in the event of an obstacle.



## Built-in roller shutter TERMOBOX - R

## TEHNICAL DRAWINGS | Shade details:









# ROLETARSTVO