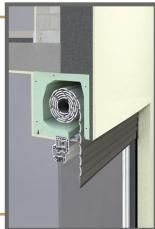

## Built-in roller shutter TERMOBOX-R

- HEAT PROTECTION
- ANTI-THEFT PROTECTION
- LIGHT REGULATION
- DIMMING

FALCON

- UV PROTECTION
- HEATING / COOLING SAVINGS

SLATS | Color palette:

01

WHITE

The company Roletarstvo Medle presents a new insulation box TERMOBOX – R, which is suitable for roller shutters. Paper insulated housing is the ideal solution for installation in the new buildings (passive house), where maximum isolation, the exact box claims with the help of RAL assembly. The box is also suitable for the renovation where you want to replace the windows. The box is mounted directly above the window and then built all together into the opening. The box is completely hidden by the plaster, so it does not affect the external appearance of the building.

## Built-in roller shutter TERMOBOX - R