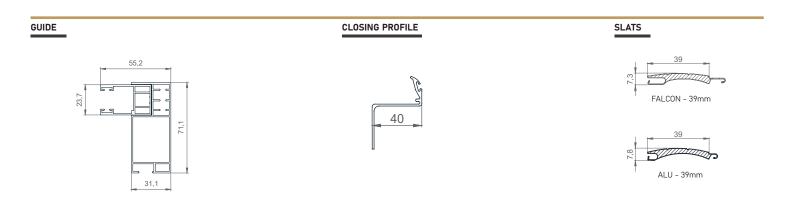

to the opening. The box is completely hidden by the plaster, so it does not affect the external appearance of the building.

ALU slats are filled with insulation – polyurethane foam, standard fitted with anti-theft springs. Machine slat binding ensures a quieter and more reliable operation.



04

#### CABINET, GUIDERAILS, END SLAT | Color palette:





WARNING: Certain colours on the chart may vary from original!



### MANIPULATION:



Manipulation is possible with automaton or electrical motor. For motor operation there is the standard PLUG & PLAY function, which allows the connection of several motors to a single switch, self-adjusting positions and the safety function in the event of an obstacle.



## Built-in roller shutter TERMOBOX - R

## TEHNICAL DRAWINGS | Shade details:









# ROLETARSTVO