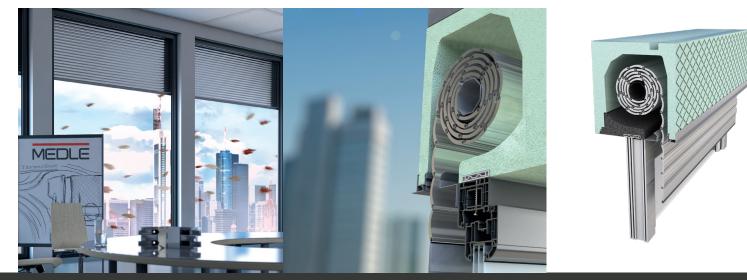

## Built-in roller shutter TERMOBOX-R

- HEAT PROTECTION
- ANTI-THEFT PROTECTION
- LIGHT REGULATION
- DIMMING

FALCON

- UV PROTECTION
- HEATING / COOLING SAVINGS

SLATS | Color palette:

01

WHITE

The company Roletarstvo Medle presents a new insulation box TERMOBOX – R, which is suitable for roller shutters. Paper insulated housing is the ideal solution for installation in the new buildings (passive house), where maximum isolation, the exact box claims with the help of RAL assembly. The box is also suitable for the renovation where you want to replace the windows. The box is mounted directly above the window and then built all together into the opening. The box is completely hidden by the plaster, so it does not affect the external appearance of the building.

ALU slats are filled with insulation – polyurethane foam, standard fitted with anti-theft springs. Machine slat binding ensures a quieter and more reliable operation.

04

### MANIPULATION:

Manipulation is possible with automaton or electrical motor. For motor operation there is the standard PLUG & PLAY function, which allows the connection of several motors to a single switch, self-adjusting positions and the safety function in the event of an obstacle.