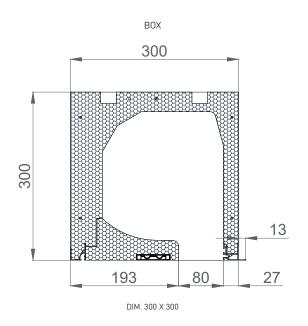

into the opening. The box is completely hidden by the plaster, so it does not affect the external appearance of the building.

ALU slats are filled with insulation – polyurethane foam, standard fitted with anti-theft springs. Machine slat binding ensures a quieter and more reliable operation.



04

#### CABINET, GUIDERAILS, END SLAT | Color palette:





WARNING: Certain colours on the chart may vary from original!



### MANIPULATION:



Manipulation is possible with automaton or electrical motor. For motor operation there is the standard PLUG & PLAY function, which allows the connection of several motors to a single switch, self-adjusting positions and the safety function in the event of an obstacle.



## Built-in roller shutter TERMOBOX - R

## TEHNICAL DRAWINGS | Shade details:









# ROLETARSTVO