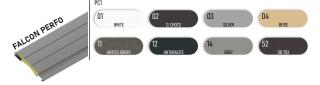

### SLATS | Color palette:

WARNING: Certain colours on the chart may vary from original!

ALU slats are filled with insulation polyurethane foam, standard fitted with anti-theft springs. Machine slat binding ensures a quieter and more reliable operation.