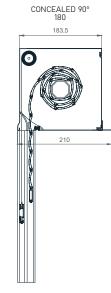

# TEHNICAL DRAWINGS | Shade details:

# External CONCEALED roller shutter 90°

- **HEAT PROTECTION**
- **ANTI-THEFT PROTECTION**
- **LIGHT REGULATION**
- **DIMMING**
- **UV PROTECTION**
- **HEATING / COOLING SAVINGS**

External CONCEALED roller shutter 90° with ALU cabinet, closed on all sides. Bottom revision cover and insulation bracket made of thickwalled extruded aluminium, which ensures the compactness and durability of the cabinet. Cabinet comes with a brush that prevents insects from entering the room. The shaft is galvanized and mounted on aluminium end cap with ball bearings. Guiderails are aesthetically finished with plastic ends and fixed brushes for quieter operation. Weighted end slats made from aluminium.