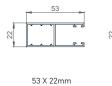

r palette:

WARNING: Certain colours on the chart may vary from original!







ALU slats are filled with insulation polyurethane foam, standard fitted with anti-theft springs. Machine slat binding ensures a quieter and more reliable operation.

## CABINET, GUIDERAILS, END SLAT | Color palette:









WARNING: Certain colours on the chart may vary from original!

### **MANIPULATION:**













Manipulation is possible with automaton or electrical motor. For motor operation there is the standard PLUG & PLAY function, which allows the connection of several motors to a single switch, self-adjusting positions and the safety function in the event of an obstacle.

ROLETARSTVO MEDLE

# External CONCEALED roller shutter 90°



# TEHNICAL DRAWINGS | Shade details:











### GUIDERAILS









### SLATS







### TABLE OF BOX (CABINET) SIZES

| Slat/Shaft   | FALCON / 60mm |       | ALU / 40mm |       | ALU / 60mm |       |
|--------------|---------------|-------|------------|-------|------------|-------|
| cabinet size |               | MOS.  |            | MOS.  |            | MOS.  |
| 13,7 cm      | -             | -     | -          | -     | -          | -     |
| 15,0 cm      | 134,0         | 104,0 | 204,9      | 150,8 | 189,9      | 130,9 |
| 16,5 cm      | 184,0         | 141,0 | 265,0      | 202,3 | 249,9      | 189,9 |
| 18,0 cm      | 249,0         | 204,0 | 319,9      | 255*  | 309,9      | 255*  |
| 19,0 cm      | 270,0         | 235,0 | 334,9      | -     | 324,9      | -     |