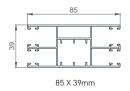

tte:

WARNING: Certain colours on the chart may vary from original!







ALU slats are filled with insulation polyurethane foam, standard fitted with anti-theft springs. Machine slat binding ensures a quieter and more reliable operation.

## CABINET, GUIDERAILS, END SLAT | Color palette:









WARNING: Certain colours on the chart may vary from original!

### **MANIPULATION:**













Manipulation is possible with automaton or electrical motor. For motor operation there is the standard PLUG & PLAY function, which allows the connection of several motors to a single switch, self-adjusting positions and the safety function in the event of an obstacle.

ROLETARSTVO MEDLE

# External CONCEALED roller shutter 90°



# TEHNICAL DRAWINGS | Shade details:











### GUIDERAILS









### SLATS







### TABLE OF BOX (CABINET) SIZES

| Slat/Shaft   | FALCON / 60mm |       | ALU / 40mm |       | ALU / 60mm |       |
|--------------|---------------|-------|------------|-------|------------|-------|
| cabinet size |               | MOS.  |            | MOS.  |            | MOS.  |
| 13,7 cm      | -             | -     | -          | -     | -          | -     |
| 15,0 cm      | 134,0         | 104,0 | 204,9      | 150,8 | 189,9      | 130,9 |
| 16,5 cm      | 184,0         | 141,0 | 265,0      | 202,3 | 249,9      | 189,9 |
| 18,0 cm      | 249,0         | 204,0 | 319,9      | 255*  | 309,9      | 255*  |
| 19,0 cm      | 270,0         | 235,0 | 334,9      | -     | 324,9      | -     |