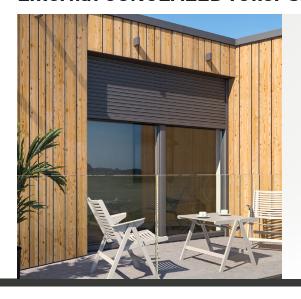

# External CONCEALED roller shutter 90°

- **HEAT PROTECTION**
- **ANTI-THEFT PROTECTION**
- **LIGHT REGULATION**
- **DIMMING**
- **UV PROTECTION**
- **HEATING / COOLING SAVINGS**

External CONCEALED roller shutter 90° with ALU cabinet, closed on all sides. Bottom revision cover and insulation bracket made of thickwalled extruded aluminium, which ensures the compactness and durability of the cabinet. Cabinet comes with a brush that prevents insects from entering the room. The shaft is galvanized and mounted on aluminium end cap with ball bearings. Guiderails are aesthetically finished with plastic ends and fixed brushes for quieter operation. Weighted end slats made from aluminium.