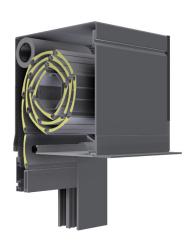

# External CONCEALED roller shutter 90°

- **HEAT PROTECTION**
- **ANTI-THEFT PROTECTION**
- **LIGHT REGULATION**
- **DIMMING**
- **UV PROTECTION**
- **HEATING / COOLING SAVINGS**

External CONCEALED roller shutter 90° with ALU cabinet, closed on all sides. Bottom revision cover and insulation bracket made of thickwalled extruded aluminium, which ensures the compactness and durability of the cabinet. Cabinet comes with a brush that prevents insects from entering the room. The shaft is galvanized and mounted on aluminium end cap with ball bearings. Guiderails are aesthetically finished with plastic ends and fixed brushes for quieter operation. Weighted end slats made from aluminium.