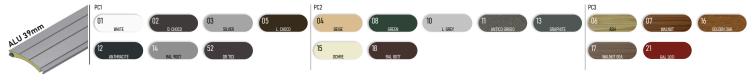

### SLATS | Color palette:

WARNING: Certain colours on the chart may vary from original!

ALU slats are filled with insulation polyurethane foam, standard fitted with anti-theft springs. Machine slat binding ensures a quieter and more reliable operation.

## CABINET, GUIDERAILS, END SLAT | Color palette:

WARNING: Certain colours on the chart may vary from original!