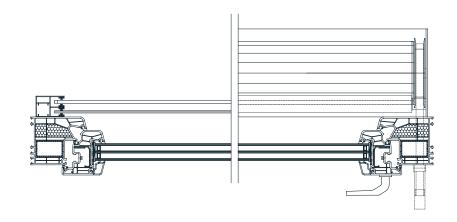

fting.

### SLATS | Color palette:

WARNING: Certain colours on the chart may vary from original!







ALU slats are filled with insulation polyurethane foam, standard fitted with anti-theft springs. Machine slat binding ensures a quieter and more reliable operation.

## CABINET, GUIDERAILS, END SLAT | Color palette:









WARNING: Certain colours on the chart may vary from original!

### **MANIPULATION:**













Manipulation is possible with automaton or electrical motor. For motor operation there is the standard PLUG & PLAY function, which allows the connection of several motors to a single switch, self-adjusting positions and the safety function in the event of an obstacle.

ROLETARSTVO MEDLE

# External CONCEALED roller shutter 90°



# TEHNICAL DRAWINGS | Shade details:











### GUIDERAILS









### SLATS







### TABLE OF BOX (CABINET) SIZES

| Slat/Shaft   | FALCON / 60mm |       | ALU / 40mm |       | ALU / 60mm |       |
|--------------|---------------|-------|------------|-------|------------|-------|
| cabinet size |               | MOS.  |            | MOS.  |            | MOS.  |
| 13,7 cm      | -             | -     | -          | -     | -          | -     |
| 15,0 cm      | 134,0         | 104,0 | 204,9      | 150,8 | 189,9      | 130,9 |
| 16,5 cm      | 184,0         | 141,0 | 265,0      | 202,3 | 249,9      | 189,9 |
| 18,0 cm      | 249,0         | 204,0 | 319,9      | 255*  | 309,9      | 255*  |
| 19,0 cm      | 270,0         | 235,0 | 334,9      | -     | 324,9      | -     |