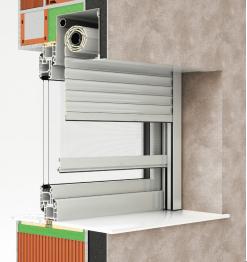

# External CONCEALED roller shutter 90°

- **HEAT PROTECTION**
- **ANTI-THEFT PROTECTION**
- **LIGHT REGULATION**
- **DIMMING**
- **UV PROTECTION**
- **HEATING / COOLING SAVINGS**

External CONCEALED roller shutter 90° with ALU cabinet, closed on all sides. Bottom revision cover and insulation bracket made of thickwalled extruded aluminium, which ensures the compactness and durability of the cabinet. Cabinet comes with a brush that prevents insects from entering the room. The shaft is galvanized and mounted on aluminium end cap with ball bearings. Guiderails are aesthetically finished with plastic ends and fixed brushes for quieter operation. Weighted end slats made from aluminium.

Roll-up mosquito net including the brake for easier lifting.

### **MANIPULATION:**

Manipulation is possible with automaton or electrical motor. For motor operation there is the standard PLUG & PLAY function, which allows the connection of several motors to a single switch, self-adjusting positions and the safety function in the event of an obstacle.