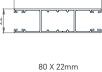

palette:

WARNING: Certain colours on the chart may vary from original!







ALU slats are filled with insulation polyurethane foam, standard fitted with anti-theft springs. Machine slat binding ensures a quieter and more reliable operation.

## CABINET, GUIDERAILS, END SLAT | Color palette:









WARNING: Certain colours on the chart may vary from original!

### **MANIPULATION:**













Manipulation is possible with automaton or electrical motor. For motor operation there is the standard PLUG & PLAY function, which allows the connection of several motors to a single switch, self-adjusting positions and the safety function in the event of an obstacle.

ROLETARSTVO MEDLE

# External CONCEALED roller shutter 90°



# TEHNICAL DRAWINGS | Shade details:











### GUIDERAILS









### SLATS







### TABLE OF BOX (CABINET) SIZES

| Slat/Shaft   | FALCON / 60mm |       | ALU / 40mm |       | ALU / 60mm |       |
|--------------|---------------|-------|------------|-------|------------|-------|
| cabinet size |               | MOS.  |            | MOS.  |            | MOS.  |
| 13,7 cm      | -             | -     | -          | -     | -          | -     |
| 15,0 cm      | 134,0         | 104,0 | 204,9      | 150,8 | 189,9      | 130,9 |
| 16,5 cm      | 184,0         | 141,0 | 265,0      | 202,3 | 249,9      | 189,9 |
| 18,0 cm      | 249,0         | 204,0 | 319,9      | 255*  | 309,9      | 255*  |
| 19,0 cm      | 270,0         | 235,0 | 334,9      | -     | 324,9      | -     |