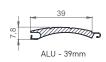

rtain colours on the chart may vary from original!







ALU slats are filled with insulation polyurethane foam, standard fitted with anti-theft springs. Machine slat binding ensures a quieter and more reliable operation.

## CABINET, GUIDERAILS, END SLAT | Color palette:









WARNING: Certain colours on the chart may vary from original!

### **MANIPULATION:**













Manipulation is possible with automaton or electrical motor. For motor operation there is the standard PLUG & PLAY function, which allows the connection of several motors to a single switch, self-adjusting positions and the safety function in the event of an obstacle.

ROLETARSTVO MEDLE

# External CONCEALED roller shutter 90°



# TEHNICAL DRAWINGS | Shade details:











### GUIDERAILS









### SLATS







### TABLE OF BOX (CABINET) SIZES

| Slat/Shaft   | FALCON / 60mm |       | ALU / 40mm |       | ALU / 60mm |       |
|--------------|---------------|-------|------------|-------|------------|-------|
| cabinet size |               | MOS.  |            | MOS.  |            | MOS.  |
| 13,7 cm      | -             | -     | -          | -     | -          | -     |
| 15,0 cm      | 134,0         | 104,0 | 204,9      | 150,8 | 189,9      | 130,9 |
| 16,5 cm      | 184,0         | 141,0 | 265,0      | 202,3 | 249,9      | 189,9 |
| 18,0 cm      | 249,0         | 204,0 | 319,9      | 255*  | 309,9      | 255*  |
| 19,0 cm      | 270,0         | 235,0 | 334,9      | -     | 324,9      | -     |