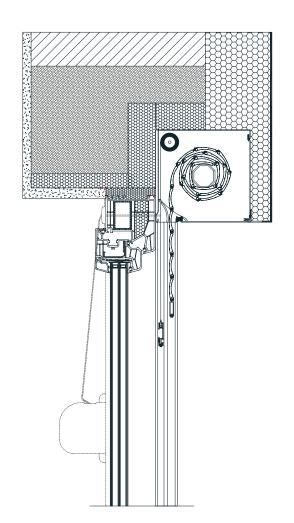

# External CONCEALED roller shutter 90°

- **HEAT PROTECTION**
- **ANTI-THEFT PROTECTION**
- **LIGHT REGULATION**
- **DIMMING**
- **UV PROTECTION**
- **HEATING / COOLING SAVINGS**

External CONCEALED roller shutter 90° with ALU cabinet, closed on all sides. Bottom revision cover and insulation bracket made of thickwalled extruded aluminium, which ensures the compactness and durability of the cabinet. Cabinet comes with a brush that prevents insects from entering the room. The shaft is galvanized and mounted on aluminium end cap with ball bearings. Guiderails are aesthetically finished with plastic ends and fixed brushes for quieter operation. Weighted end slats made from aluminium.

# TEHNICAL DRAWINGS | Shade details: