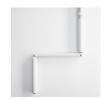

ompactness and durability of the cabinet. Cabinet comes with a brush that prevents insects from entering the room. The shaft is galvanized and mounted on aluminium end cap with ball bearings. Guiderails are aesthetically finished with plastic ends and fixed brushes for quieter operation. Weighted end slats made from aluminium.

Roll-up mosquito net including the brake for easier lifting.

### SLATS | Color palette:

WARNING: Certain colours on the chart may vary from original!







ALU slats are filled with insulation polyurethane foam, standard fitted with anti-theft springs. Machine slat binding ensures a quieter and more reliable operation.

## CABINET, GUIDERAILS, END SLAT | Color palette:









WARNING: Certain colours on the chart may vary from original!

### **MANIPULATION:**













Manipulation is possible with automaton or electrical motor. For motor operation there is the standard PLUG & PLAY function, which allows the connection of several motors to a single switch, self-adjusting positions and the safety function in the event of an obstacle.

ROLETARSTVO MEDLE

# External CONCEALED roller shutter 90°



# TEHNICAL DRAWINGS | Shade details:











### GUIDERAILS









### SLATS







### TABLE OF BOX (CABINET) SIZES

| Slat/Shaft   | FALCON / 60mm |       | ALU / 40mm |       | ALU / 60mm |       |
|--------------|---------------|-------|------------|-------|------------|-------|
| cabinet size |               | MOS.  |            | MOS.  |            | MOS.  |
| 13,7 cm      | -             | -     | -          | -     | -          | -     |
|