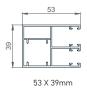

lette:

WARNING: Certain colours on the chart may vary from original!







ALU slats are filled with insulation polyurethane foam, standard fitted with anti-theft springs. Machine slat binding ensures a quieter and more reliable operation.

## CABINET, GUIDERAILS, END SLAT | Color palette:









WARNING: Certain colours on the chart may vary from original!

### **MANIPULATION:**













Manipulation is possible with automaton or electrical motor. For motor operation there is the standard PLUG & PLAY function, which allows the connection of several motors to a single switch, self-adjusting positions and the safety function in the event of an obstacle.

ROLETARSTVO MEDLE

# External CONCEALED roller shutter 90°



# TEHNICAL DRAWINGS | Shade details:











### GUIDERAILS









### SLATS







### TABLE OF BOX (CABINET) SIZES

| Slat/Shaft   | FALCON / 60mm |       | ALU / 40mm |       | ALU / 60mm |       |
|--------------|---------------|-------|------------|-------|------------|-------|
| cabinet size |               | MOS.  |            | MOS.  |            | MOS.  |
| 13,7 cm      | -             | -     | -          | -     | -          | -     |
| 15,0 cm      | 134,0         | 104,0 | 204,9      | 150,8 | 189,9      | 130,9 |
| 16,5 cm      | 184,0         | 141,0 | 265,0      | 202,3 | 249,9      | 189,9 |
| 18,0 cm      | 249,0         | 204,0 | 319,9      | 255*  | 309,9      | 255*  |
| 19,0 cm      | 270,0         | 235,0 | 334,9      | -     | 324,9      | -     |