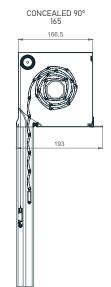

# TEHNICAL DRAWINGS | Shade details:

### TABLE OF BOX (CABINET) SIZES

| Slat/Shaft   | FALCON / 60mm |       | ALU / 40mm |       | ALU / 60mm |       |
|--------------|---------------|-------|------------|-------|------------|-------|
| cabinet size |               | MOS.  |            | MOS.  |            | MOS.  |
| 13,7 cm      | -             | -     | -          | -     | -          | -     |
| 15,0 cm      | 134,0         | 104,0 | 204,9      | 150,8 | 189,9      | 130,9 |
| 16,5 cm      | 184,0         | 141,0 | 265,0      | 202,3 | 249,9      | 189,9 |
| 18,0 cm      | 249,0         | 204,0 | 319,9      | 255*  | 309,9      | 255*  |
| 19,0 cm      | 270,0         | 235,0 | 334,9      | -     | 324,9      | -     |