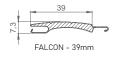

: Certain colours on the chart may vary from original!







ALU slats are filled with insulation polyurethane foam, standard fitted with anti-theft springs. Machine slat binding ensures a quieter and more reliable operation.

## CABINET, GUIDERAILS, END SLAT | Color palette:









WARNING: Certain colours on the chart may vary from original!

### **MANIPULATION:**













Manipulation is possible with automaton or electrical motor. For motor operation there is the standard PLUG & PLAY function, which allows the connection of several motors to a single switch, self-adjusting positions and the safety function in the event of an obstacle.

ROLETARSTVO MEDLE

# External CONCEALED roller shutter 90°



# TEHNICAL DRAWINGS | Shade details:











### GUIDERAILS









### SLATS







### TABLE OF BOX (CABINET) SIZES

| Slat/Shaft   | FALCON / 60mm |       | ALU / 40mm |       | ALU / 60mm |       |
|--------------|---------------|-------|------------|-------|------------|-------|
| cabinet size |               | MOS.  |            | MOS.  |            | MOS.  |
| 13,7 cm      | -             | -     | -          | -     | -          | -     |
| 15,0 cm      | 134,0         | 104,0 | 204,9      | 150,8 | 189,9      | 130,9 |
| 16,5 cm      | 184,0         | 141,0 | 265,0      | 202,3 | 249,9      | 189,9 |
| 18,0 cm      | 249,0         | 204,0 | 319,9      | 255*  | 309,9      | 255*  |
| 19,0 cm      | 270,0         | 235,0 | 334,9      | -     | 324,9      | -     |