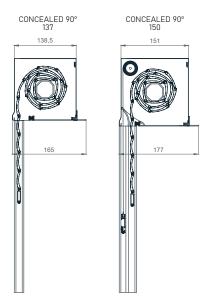

# TEHNICAL DRAWINGS | Shade details:

### TABLE OF BOX (CABINET) SIZES

| Slat/Shaft   | FALCON / 60mm |       | ALU / 40mm |       | ALU / 60mm |       |
|--------------|---------------|-------|------------|-------|------------|-------|
| cabinet size |               | MOS.  |            | MOS.  |            | MOS.  |
| 13,7 cm      | -             | -     | -          | -     | -          | -     |
| 15,0 cm      | 134,0         | 104,0 | 204,9      | 150,8 | 189,9      | 130,9 |
| 16,5 cm      | 184,0         | 141,0 | 265,0      | 202,3 | 249,9      | 189,9 |
| 18,0 cm      | 249,0         | 204,0 | 319,9      | 255*  | 309,9      | 255*  |
| 19,0 cm      | 270,0         | 235,0 | 334,9      | -     | 324,9      | -     |