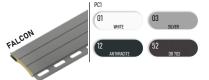

## CABINET, GUIDERAILS, END SLAT | Color palette:

WARNING: Certain colours on the chart may vary from original!