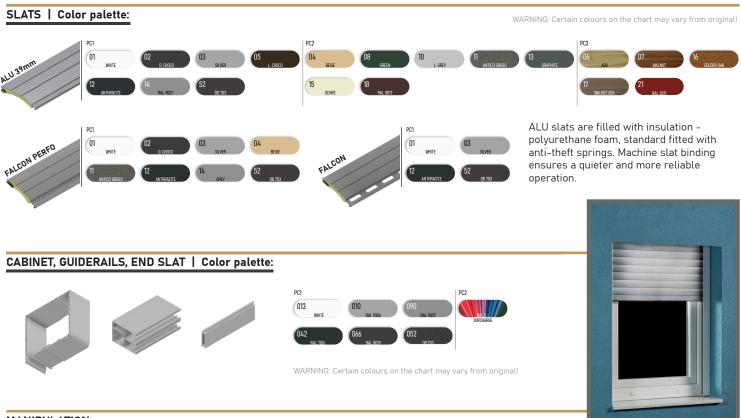

## TEHNICAL DRAWINGS | Shade details:

DIM. 230 X 200

SLATS

ALU - 39mm

EN-feb2025-v07