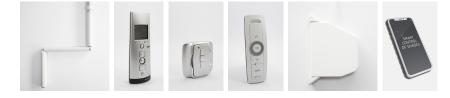

MANIPULATION:

Manipulation is possible with automaton or electrical motor. For motor operation there is the standard PLUG & PLAY function, which allows the connection of several motors to a single switch, self-adjusting positions and the safety function in the event of an obstacle.