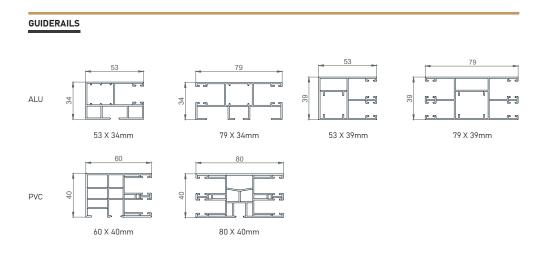

## TEHNICAL DRAWINGS | Shade details:

DIM. 230 X 200

SLATS

ALU - 39mm

EN-feb2025-v07