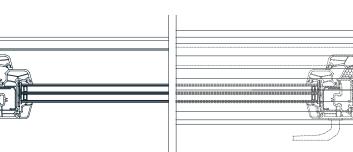

## TEHNICAL DRAWINGS | Shade details:

DIM. 230 X 200

SLATS

ALU - 39mm

EN-feb2025-v07