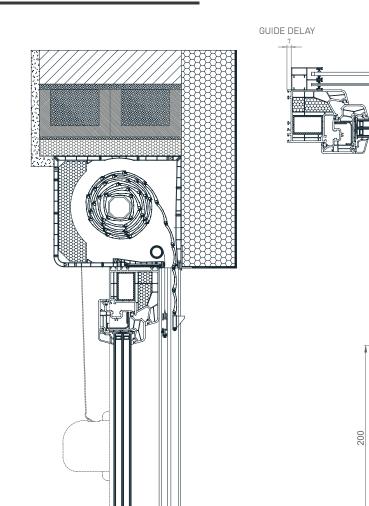

## TEHNICAL DRAWINGS | Shade details:

DIM. 230 X 200

SLATS

ALU - 39mm

EN-feb2025-v07