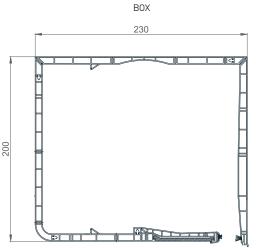

## Built-in roller shutter MULTI-ROLLBOX

- HEAT PROTECTION
- ANTI-THEFT PROTECTION
- LIGHT REGULATION
- DIMMING
- UV PROTECTION
- HEATING / COOLING SAVINGS

The first type of built-in roller shutters is the shutter with a PVC built-in box, MULTI-ROLLBOX with dimensions 200x230 mm. It is distinguished by particularly attractive curved design, optionally mounted insect screen, excellent insulation, stronger construction, and a simple economical installation, where the box can be mounted to remain visible or installed under facade. Suitable for installation on all types of windows.

## TEHNICAL DRAWINGS | Shade details:

DIM. 230 X 200

SLATS

ALU - 39mm

EN-feb2025-v07