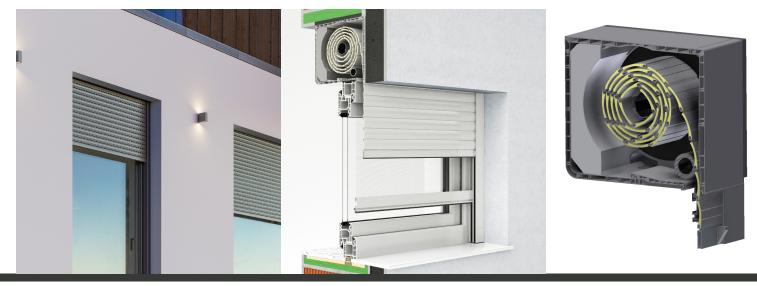

## Built-in roller shutter MULTI-ROLLBOX

- HEAT PROTECTION
- ANTI-THEFT PROTECTION
- LIGHT REGULATION
- DIMMING
- UV PROTECTION
- HEATING / COOLING SAVINGS

The first type of built-in roller shutters is the shutter with a PVC built-in box, MULTI-ROLLBOX with dimensions 200x230 mm. It is distinguished by particularly attractive curved design, optionally mounted insect screen, excellent insulation, stronger construction, and a simple economical installation, where the box can be mounted to remain visible or installed under facade. Suitable for installation on all types of windows.